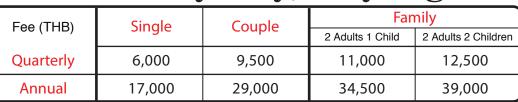

# Fitness Club













| Visitor<br>(Member's Guest) | Adult | 400 THB per day |  |  |
|-----------------------------|-------|-----------------|--|--|
|                             | Child | 200 THB per day |  |  |

Children must be supervised by an adult at all times.

# Facilities & Extra Privileges

### **Facilities**

- · Outdoor Pool with Sun Terrace
- Outdoor Whirlpool
- · Sauna and Steam Rooms
- State-of-the-art Cardiovascular and Strength-Building Equipment from True Fitness.

## Extra Privileges

- 10% discount on spa treatments at all Cape Spa locations
- · Special room rates at Cape, Kantary and Kameo hotels
- 10% discount on à la carte menu items (beverages & buffet excluded) at our affiliate restaurants
- One Complimentary Buffet Dinner per member at No.43 Italian Bistro
- · T-Shirt & Birthday